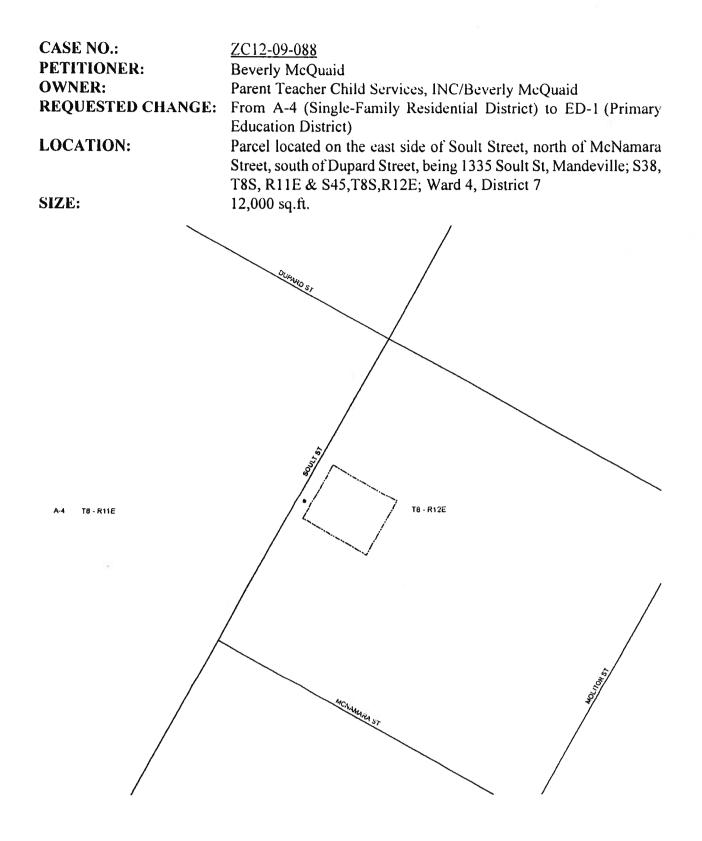

### APPEAL REQUEST

DATE:

Case Number:

ZC12-09-088 A-4 (Single-Family Residential District) Existing Zoning: Proposed Zoning: **ED-1** (Primary Education District) 12,000 sq.ft. Acres: **Beverly McQuaid** Petitioner: Parent Teacher Child Services, INC/Beverly McQuaid Owner: Parcel located on the east side of Soult Street, north of McNamara Location: Street, south of Dupard Street, being 1335 Soult St, Mandeville, S38, T8S, R11E & S45, T8S, R12E, Ward 4, District 7 Council District: 7

#### **GENERAL INFORMATION**

| SITE ASSESSMENT   ACCESS ROAD INFORMATION   Type: Parish Road Surface: 2 lane asphalt Condition: Good   LAND USE CONSIDERATIONS   SURROUNDING LAND USE AND ZONING:   Direction Land Use   North Residential A-4 (Single-Family Residential District)                                                 | PETITIONER:<br>OWNER:<br>REQUESTED CHANGE:<br>LOCATION:<br>SIZE: | Beverly McQuaid<br>Parent Teacher Child Services, INC/Beverly McQuaid<br>From A-4 (Single-Family Residential District) to ED-1 (Primary<br>Education District)<br>Parcel located on the east side of Soult Street, north of McNamara<br>Street, south of Dupard Street, being 1335 Soult St, Mandeville;S38,<br>T8S, R11E & S45,T8S,R12E; Ward 4, District 7<br>12,000 sq.ft. |  |  |  |
|------------------------------------------------------------------------------------------------------------------------------------------------------------------------------------------------------------------------------------------------------------------------------------------------------|------------------------------------------------------------------|-------------------------------------------------------------------------------------------------------------------------------------------------------------------------------------------------------------------------------------------------------------------------------------------------------------------------------------------------------------------------------|--|--|--|
| ACCESS ROAD INFORMATION Road Surface: 2 lane asphalt Condition: Good   Type: Parish Road Surface: 2 lane asphalt Condition: Good   LAND USE CONSIDERATIONS SURROUNDING LAND USE AND ZONING: Condition: Good   Direction Land Use Zoning   North Residential A-4 (Single-Family Residential District) | SITE ASSESSMENT                                                  |                                                                                                                                                                                                                                                                                                                                                                               |  |  |  |
| LAND USE CONSIDERATIONS   SURROUNDING LAND USE AND ZONING:   Direction Land Use   North Residential   A-4 (Single-Family Residential District)                                                                                                                                                       |                                                                  |                                                                                                                                                                                                                                                                                                                                                                               |  |  |  |
| SURROUNDING LAND USE AND ZONING:DirectionLand UseZoningNorthResidentialA-4 (Single-Family Residential District)                                                                                                                                                                                      | Type: Parish                                                     | Road Surface: 2 lane asphalt Condition: Good                                                                                                                                                                                                                                                                                                                                  |  |  |  |
| SURROUNDING LAND USE AND ZONING:DirectionLand UseZoningNorthResidentialA-4 (Single-Family Residential District)                                                                                                                                                                                      | LAND USE CONSIDERATIONS                                          |                                                                                                                                                                                                                                                                                                                                                                               |  |  |  |
| DirectionLand UseZoningNorthResidentialA-4 (Single-Family Residential District)                                                                                                                                                                                                                      |                                                                  |                                                                                                                                                                                                                                                                                                                                                                               |  |  |  |
| North Residential A-4 (Single-Family Residential District)                                                                                                                                                                                                                                           |                                                                  |                                                                                                                                                                                                                                                                                                                                                                               |  |  |  |
|                                                                                                                                                                                                                                                                                                      | North Residential                                                |                                                                                                                                                                                                                                                                                                                                                                               |  |  |  |
| South Residential A-4 (Single-Family Residential District)                                                                                                                                                                                                                                           | South Residential                                                | A-4 (Single-Family Residential District)                                                                                                                                                                                                                                                                                                                                      |  |  |  |
| East Residential A-4 (Single-Family Residential District)                                                                                                                                                                                                                                            | East Residential                                                 |                                                                                                                                                                                                                                                                                                                                                                               |  |  |  |
| West Undeveloped A-4 (Single-Family Residential District)                                                                                                                                                                                                                                            | West Undeveloped                                                 | A-4 (Single-Family Residential District)                                                                                                                                                                                                                                                                                                                                      |  |  |  |
| EXISTING LAND USE:                                                                                                                                                                                                                                                                                   |                                                                  |                                                                                                                                                                                                                                                                                                                                                                               |  |  |  |
| Existing development? Yes Multi occupancy development? No                                                                                                                                                                                                                                            |                                                                  | Multi occupancy development? No                                                                                                                                                                                                                                                                                                                                               |  |  |  |

#### **STAFF COMMENTS:**

The petitioner is requesting to change the zoning from A-4 (Single-FamilyResidential District) to ED-1 (Primary Education District). The site is located on the east side of Soult Street, north of McNamara Street, south of Dupard Street, being 1335 Soult St, Mandeville. The 2025 future land use plan designates the area to be developed with residential uses. The purpose of the ED-1 zoning district is to provide for the location of public and private school, & day care facility.